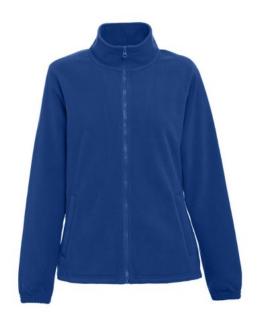

## **Basic informations**

Size: L

Color: Royal blue

# **Specification**

100% polyester (300 g/m²) anti-pilling high-density women's fitted fleece jacket. Coloruer zipper and inner lining for greater comfort. Contains zippered side pockets and flap, elastic band on sleeves, elastic drawstring at the bottom and reinforcement ribbon on the inside of the collar. Sizes: S, M, L, XL, XXL