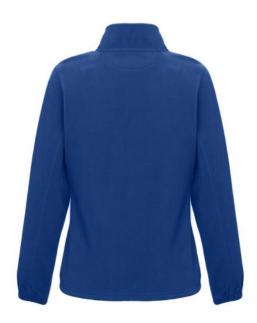

# **Specification**

100% polyester (300 g/m²) anti-pilling high-density women's fitted fleece jacket. Coloruer zipper and inner lining for greater comfort. Contains zippered side pockets and flap, elastic band on sleeves, elastic drawstring at the bottom and reinforcement ribbon on the inside of the collar. Sizes: S, M, L, XL, XXL